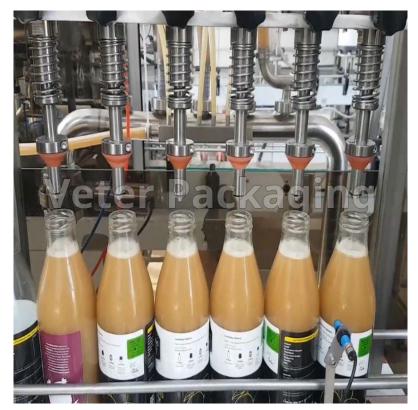

## AUTOMATIC LEVEL FILLING MACHINE FOR FOAMING LIQUID PRODUCTS (ALF-F)

Automatic level filling machine for foaming liquid products, ideal for juice, milk, wine, olive oil. detergents, daily cleaners. chemicals, etc. It has level filling nozzles which fills, the botytle to a specific level that is defined. Suitable for glass and plastic bottles. It is made of stainless steel. The filling machine has 4-6 filling nozzles depending on the clients' requirements. It is easy to adjust for different size of bottles glass or PET. Ability to connect to CIP washing system.

## Technical Specifications

Voltage: 380V

Level filling heads: 2-6

Filling range: 100ml-2000ml

Filling accuracy: ≤ 1%

Filling temperature: 5-90° C

Productivity: 1000-1500 bottles/hour (6 filling heads)

**Power: 1500W** 