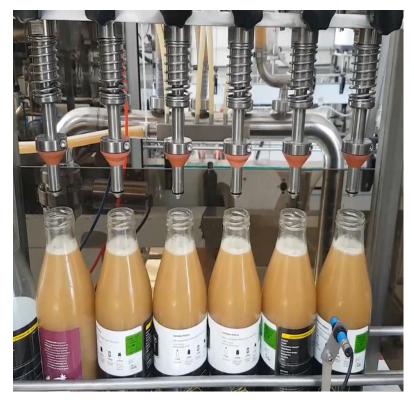

## Automatic level filling machine for foaming liquid products

Automatic dosing filling machine for packaging semi automatic level filling machine for foaming liquid products, ideal for juice, milk, wine, olive oil, detergents, daily cleaners, chemicals, etc. It has level filling nozzles which fills, the botytle to a specific level that is defined. Suitable for glass and plastic bottles. It is made of stainless steel. The filling machine has 4-6 filling nozzles depending on the clients' requirements.

It is easy to adjust for different size of bottles glass or PET.

Ability to connect to CIP washing system.

## Technical Specifications

Voltage: 380V Level filling heads:

**2-**6

Filling range: 100ml-

2000ml

Filling accuracy:

≤ 1%

Filling temperature:

5-90° C

**Productivity: 1000-**

1500 bottles/hour (6

filling heads)
Power: 1500W
Dimensions:

3000\*900\*1900mm