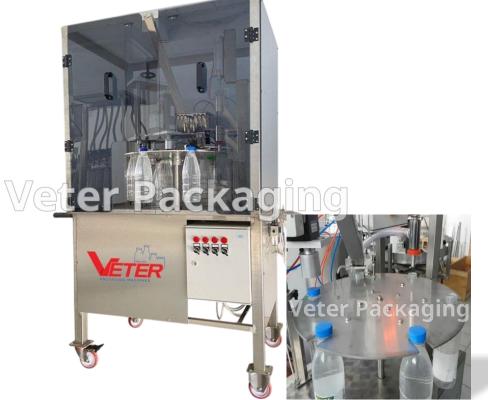

## AUTOMATIC MONOBLOCK FILLING CAP SCREWING MACHINE FOR PACKAGING LIQUID PRODUCTS (AFC-LMINI)

Automatic monoblock rotary filling cap screwing machine, ideal for small productions units of milk, cacao milk, arianni, juice, wine, vinegar, etc. The machine consists of the following, automatic level filling machine for packaging liquid foaming products, automatic system for placing caps on the bottles, and automatic cap screwing machine. The machine is suitable for round and square bottles/containers of 100-1000ml. Productivity up to 300 bottles/containers of 11it/hour. Easy to adjust for different bottle size.

## Technical Specifications

Voltage: 380V

Filling range: 100-1000ml

Filling accuracy: +-1%

Productivity: up to 300 bottles/hour (1lt)

**Power: 1kW** 

Dimensions: 1000\*700\*1800mm