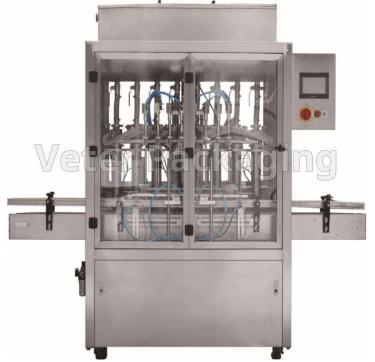

## AUTOMATIC VOLUMETRIC SERVO FILLING MACHINE FOR PACKAGING VISCOUS PRODUCTS (AFV-S)

Automatic volumetric SERVO filling machine, for packaging viscous, liquid and semi-liquid products, made of stainless steel, with 2m conveyor belt, ideal for products such as foods (seed oil, olive oil, car oil, juice, water, milk, arianni, dressings, sauce, etc.), cosmetics, (shower bath, shampoo), medicin, chemicals, etc. Easy to use with PLC touch screen. The advantages of a volumetric servo filling machine, is the easy dose adjustment (memory up to 5 codes), adjustment of the filling speed, uniform filling of the containers to avoid air entrapment, or foam creation, etc. The adjustment of the volumetric filling heads, is made automatic by weighing and monitoring the PLC touch screen. The system of the servo motor succeeds the uniform and highly accurate movement of the filling heads. It is possible to adapt a system of immersing the INOX filling heads into the bottlesat the beginning of the filling and raising while filling, in order to avoid creating foam. The machine has an INOX filling tank which supplies the machine, with automatic level control sysytem and the possibility of stiring and heating system. The machine can be integrated to an automatic packaging line.

## Technical Specifications

Voltage: 220V, 380V

Volumetric filling heads: 2 to12

Filling range: 10-100, 20-280, 50-500, 100-1000, 300-2000, 500-2800, 1000-5000ml

Filling accuracy: ≤ 1%

Filling temperature: 5-90° C

Productivity: 1200-2000 μπουκάλια/ώρα (4 κεφαλές)

**Power: 3000W** 

Dimensions: 2000\*1000\*2000mm