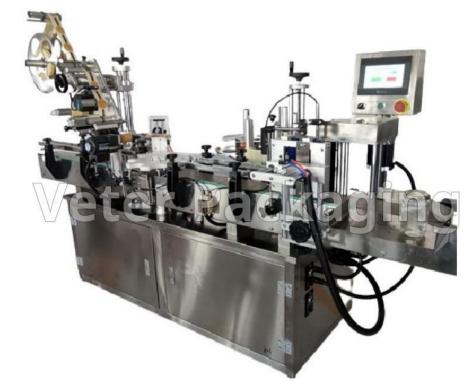

## **AUTOMATIC LABELLING MACHINE FOR SAFETY LABELS** (TOP LABEL) ALT

Automatic labelling machine for safety labels self adhesive (top label), for bottles, jars, and containers of various dimensions. Ideal for jars (sauce, marmelade, spoon sweets, olive paste), tupper (olives, salads, sweets etc.). The labelling head has a stepper motor for greater accuracy and speed. There is the ability to place thermal printer for dates of production, expiration, LOT, etc. It is made of stainless steel, with 2m conveyor belt with adjustable speed. It has a rotating bottle collection table. Easy to operate and make adjustments, with touch screen.

## **Technical Specifications**

Voltage: 220V

Container diameter: 20-100mm

**Container height:** 25-350mm

Label height: 15-130mm

Label length: 15-200mm

**Productivity:** 1500-2200 labels/hour

**Accuracy: +-1mm** 

Power: 250W

**Dimensions:** 2000\*1300\*1500mm

Weight: 200Kgr