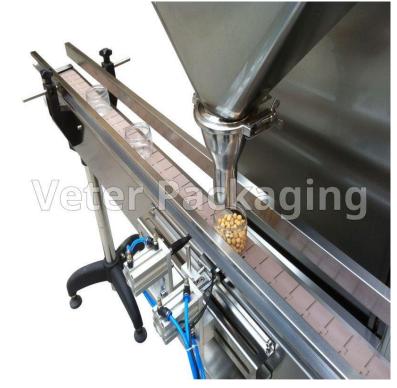

## AUTOMATIC PACKAGING LINE FOR GRANULATE PRODUCTS (PL-G)

Automatic packaging line for granulate products, made of stainless steel, suitable for glass or plastic containers, jars, as well as bags for foods, chemicals, and other products. Ideal for products such as, nuts, legumes, rice, pasta, dry fruits / vegetables, salt / sugar / spices, animal feed, fertilizer and general granulate products. The packaging line consists of a group of the following individual machines, automatic weighing filling machine, with product feeder (AFG), automatic screwing machine for plastic and metallic caps, with cap feeder (ACP), and automatic labelling machine for self adhesive labels, which has a stepper motor for greater accuracy (ALR). Technical Specifications

Voltage: 380V

Weighing filling heads: 1 and 2

Filling range: 10-10000gr

Filling accuracy: 1-5gr

Productivity: 1300-1600 jars / hour