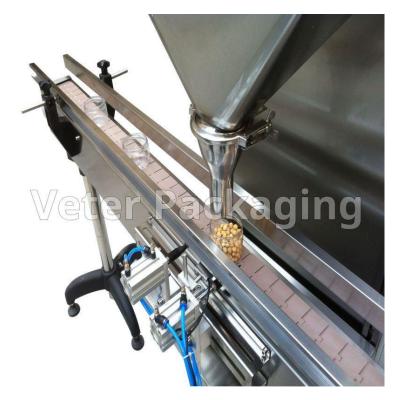

## AUTOMATIC PACKAGING LINE FOR GRANULATE PRODUCTS (PL-G)

Automatic packaging line for granulate products, made of stainless steel, suitable for glass or plastic containers, jars, as well as bags for foods, chemicals, and other products.

The packaging line consists of a group of the following individual machines, automatic weighing filling machine, with product feeder (AFG), automatic screwing machine for plastic and metallic caps, with cap feeder (ACP), and automatic labelling machine for self adhesive labels, which has a stepper motor for greater accuracy (ALR).

## Technical Specifications

Voltage: 380V

Weighing filling heads: 1 or 2

Filling range: 10-10000gr

Filling accuracy: 1-5gr

Productivity: 1300-1600 jars / hour