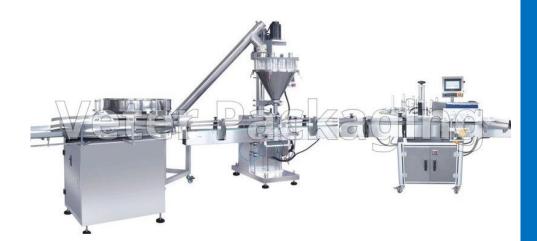

## AUTOMATIC PACKAGING LINE FOR POWDER PRODUCTS (PL-PD)

Automatic packaging line for powder products, made of stainless steel, suitable for glass and plastic jars and containers, as well as small and big packaging bags. The packaging line constists of a group of the following individual machines, automatic powder filling machine with material feeder (AFP), automatic feeding and capping / screwing machine for metallic and plastic caps (ACP), and automatic labelling machine for self adhesive labels, which has stepper motor for more accuracy (ALR).

## Technical Specifications

Voltage: 380V

Volumetric powder filling

heads: 1 and 2

Filling range: 5-1000gr

Filling accuracy: ≤ 1%

Productivity: 1000-1500 containers / hour