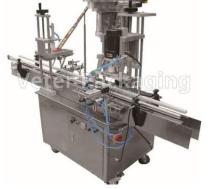

The packaging line constists of a group of the following individual machines, automatic volumetric filling machine with pneumatic movement (AVFL) or with servo motor (AVFS) of the INOX filling heads, automatic feeding and capping machine of metallic and plastic caps (ACP) and automatic labelling machine, for self adhesive labels, which has stepper motor for more accuracy (ALR).