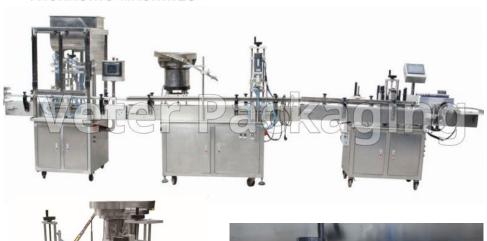

## **AUTOMATIC PACKAGING LINE** FOR VISCOUS PRODUCTS (PL-P)

Automatic packaging line for viscous products, made of stainless steel, suitable for bottles, jars and containers, of different sizes and shapes.

The packaging line constists of a group of the following individual machines, automatic volumetric filling machine with pneumatic movement (AVFL) or with servo motor (AVFS) of the INOX filling heads, automatic feeding and capping machine of metallic and plastic caps (ACP) and automatic labelling machine, for self adhesive labels, which has stepper motor for more accuracy (ALR).