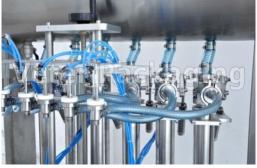

## **Technical Specifications**

Voltage: 380V

**Volumetric filling heads:** 2 - 12

Filling range: 20-100ml, 30-300ml, 50-500ml, 100-1000ml, 500-2000ml, 700-3000ml, 1000-5000ml

Filling accuracy: +-1%

**Productivity:** 1000-1500 bottles / hour (for 4 filling heads)