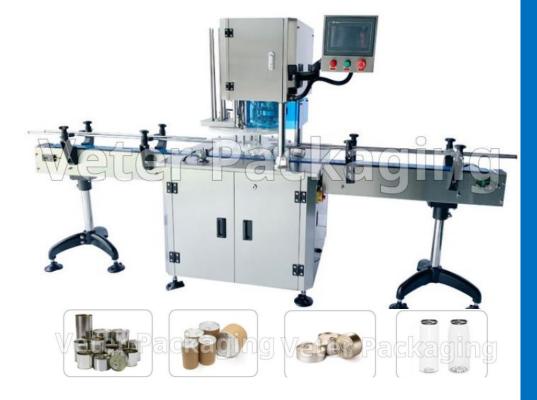

## AUTOMATIC ROTARY CAPPING MACHINE 1 OR 2 HEADS FOR CANS (AC-C)

Automatic rotary capping machine 1 or 2 heads for cans of various dimensions. Ideal for, food (stewed fruits, honey, ready meals, tea, juice, pastes, etch), chemicals, paints, solvents, animal feed, medicine, and various can products (PET, aluminum, tinplate, plate). The closing lid can be tinplate or aluminum. The machine is made of stainless steel. It has a 2-3m coneyor belt. Easy to operate and adjust. It has an operation touch screen.

## Technical Specifications

Voltage: 220V

Capping heads: 1/2

Can diameter: 35-150mm

Can height: 25-220mm

**Productivity:** 

1500-3000 cans/hour

Power: 1,7KW / 2,1KW

**Dimensions:** 

1850\*840\*1650mm / 2650\*1100\*1650mm

Weight: 330Kgr / 500Kgr