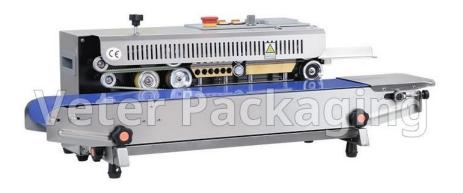

## CONTINUOUS FLOW BAG SEALING MACHINE SACS

**Continuous flow bag sealing machine, of various dimensions.** 

Ability to seal pre-formed bags in vertical or horizontal position. The sealing head is adjustable for different bag sizes. Ability to install printer for printing date on the sealing.

## Technical Specifications

Voltage: 220V

Power: 500W

Sealing speed: 0-12m/min

Sealing width: 6-12mm

Sealing temperature: 0-300°C

Max weight on conveyor belt: 3Kgr

Dimensions: 850\*400\*360mm

Weight: 25Kgr