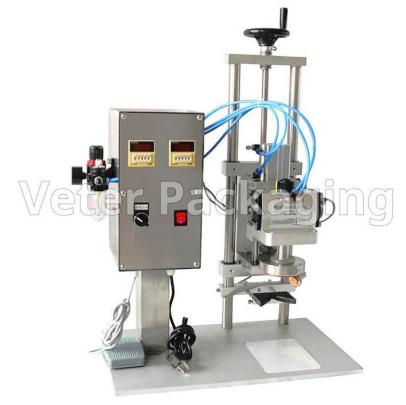

## SEMI AUTOMATIC CAPPING MACHINE FOR METALLIC TWIST OFF CAPS OF JARS (SC-MC)

Semi automatic capping machine for metallic twist off caps of glass and plastic jars of various dimensions. Ideal for jars, food (honey, marmelade, sauce, pickles, olives, pastes, etc.) as well as glass bottles (juice, tea, milk).

## Technical Specifications

Voltage: 220V

Power: 150W

**Capping diameter:** 

25-80mm

Jar height: 50-300mm

Productivity: up to 600 jars/hour

**Dimensions:** 650\*560\*770mm