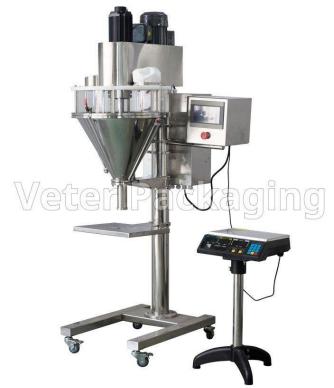

## SEMI AUTOMATIC FILLING MACHINE FOR PACKAGING PRODUCTS IN POWDER FORM (SF-P)

Semi automatic filling machine for packaging products in powder form. It is made of stainless steel. It has product feeding elevator. The dosing system works with a servo motor for greater accuracy. It has an automatic system of dose control and automatic correction of each dose. Ability to enter up to 10 codes in memory. Easy to operate with touch screen. It is suitable for filling metallic and plastic containers, glass jars, bags. The machine can be integrated to an automatic mode.

## Technical Specifications

Voltage: 220V

Filling range: 20-2000gr (change of filling screw),

5-50kgr

Filling accuracy: ≤ 1%

Productivity: 120-300 doses/min

Hopper volume: 30L, 100L

Power: 1kW 2,7Kw

Dimensions: 2000\*970\*650mm, 1000\*1000\*2500mm

Weight: 200Kgr, 350kgr