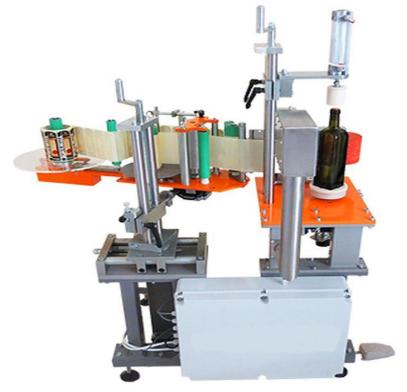

## SEMI AUTOMATIC LABELLING **MACHINE FOR PECULIAR CONTAINERS AND LABELS SALP**

Semi automatic labelling machine for peculiar containers and labels. Ideal for, round, square, oval, conical, bottles and jars of various dimensions. Depending on the application requirements, the labelling machine can apply partial labels at the front and the back of the container, or at the 3 or 4 sides of the container, as well as transparent labels. The labelling machine has a stepper motor for application greater accuracy. The machine has a system of centering and rotating the jars/bottles in order to succeed the desired placement of the label with greatest accuracy. Easy adjustment and operation of the machine with touch screen.

## **Technical Specifications**

Voltage: 220V

Power: 350W

Container diameter: Ф30-Ф120mm

Label height: 20-160mm

Accuracy: +-1mm

**Productivity:** up to 700 bottles/hour