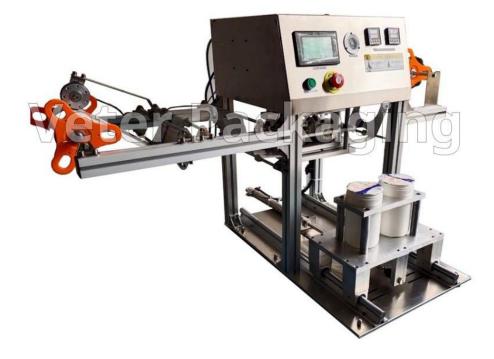

## SEMI AUTOMATIC TRAY SEALING MACHINE (SS-B)

Semi automatic tray sealing machine for various tray dimensions.

Automatic movement of the tray mould under the sealing head, for sealing and cutting the film. The monitoring and adjustment of the machine (sealing temperature and sealing time) is made easily with a touch screen. Easy and fast change of different tray molds. Ability to install thermal printer for date of production/expire. It is made of stainless steel. Simple operation.

## Technical Specifications

Voltage: 220V

Power: 500-1000W

Tray size: 50-250mm

Sealing heads: 1,2,4

Range of sealing temperature: 0-300° C

Productivity: 600-1000 trays/hour

Dimensions: 520\*960\*760 mm