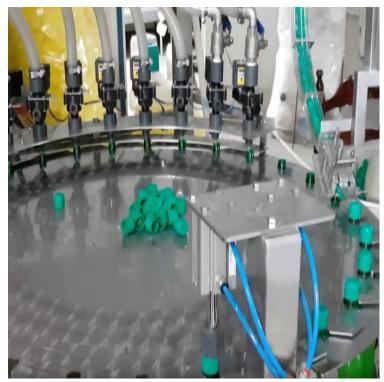

## Automatic rotary monoblock filling and capping machine

Automatic rotary monoblock filling and capping packaging machine, for plastic bottles, ideal for liquid products such as food (lemon juice, vinegar), alcohol, chlorine, aqua forte, etc. The special feature of this type of machine, is that the bottles are suspended in all phases of the packaging. This requires a suitable notch for the suspension of the bottle. The capping system of the machine is suitable for screwed or pressed plastic caps. The machine is made of stainless steel for food packaging or PVC and INOX 316. The machine has an automatic system of cap feeding on the bottles.