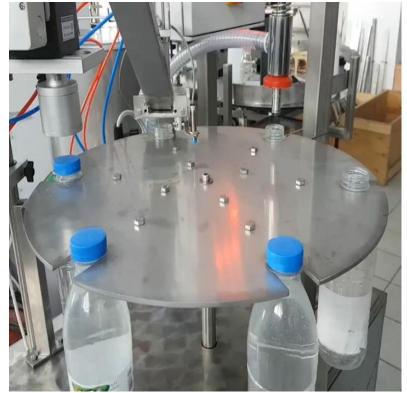

## Automatic monoblock rotary filling cap screwing machine

Automatic monoblock rotary filling cap screwing machine, ideal for small productions units of milk, cacao milk, arianni, juice, wine, vinegar, etc. The machine consists of the following, automatic level filling machine for packaging liquid foaming products, automatic system for placing caps on the bottles, and automatic cap screwing machine.

The machine is suitable for round and square bottles/containers of 100-1000ml.

Productivity up to 300 bottles/containers of 1lit/hour.

Easy to adjust for different bottle size.

Ability to connect to CIP washing system.

## Technical Specifications

Voltage: 380V

Filling range: 100-1000ml

Filling accuracy: +-1%

**Productivity:** up to 300

bottles/hour (1lt)

Power: 1kW

**Dimensions:** 1000\*700\*1800mm