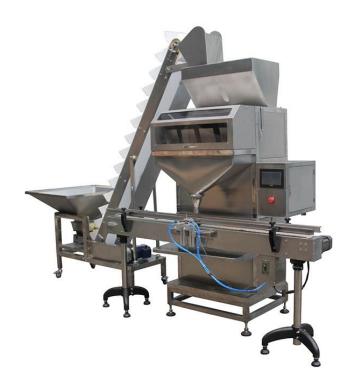

## Automatic filling machine for granulate products

Automatic weighing filling machine for granulate products.

It has 2 or 4 wighing filling heads. It is made of stainless steel. It has product feeding elevator and 2m conveyor belt. The weighing system works with electric scales for greater accuracy and adjustable vibrating system for promoting the proctuct. It has an automatic system of dose control and automatic correction of each dose. Easy to operate with touch screen. It is suitable for filling metallic and plastic containers, glass jars, bags.

The machine can be integrated to an automatic packaging line.

## Technical Specifications

Voltage: 220V

Weighing filling heads: 1-2

Filling range: 10-5000gr

Filling accuracy: +- 1-5gr

Filling temperature: 5-90° C

**Productivity:** 1200-1800 doses/hour

**Power: 300W** 

Dimensions: 2000\*830\*850mm