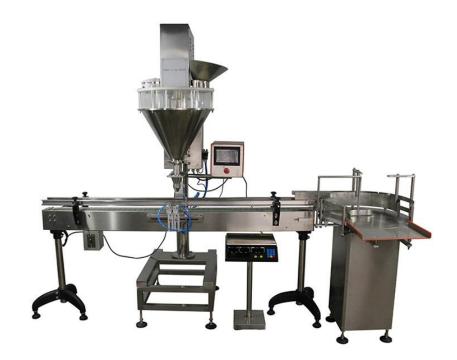

## Automatic filling machine for packaging products in powder form

Automatic filling machine for products in powder form. Ability for 1 /or and more filling heads. It is made of stainless steel. It has product feeding elevator and 2m conveyor belt. The dosing system operates with a servo motor for greater accuracy. Ability to enter up to 10 codes in memory. It has an automatic system of dose control and automatic correction of each dose. Easy to operate with touch screen. It is suitable for filling metallic and plastic containers, glass jars, bags.

The machine can be integrated to an automatic packaging line.

## Technical Specifications

Voltage: 220V

Filling range: 5-1000gr

Filling accuracy: ≤ 1%

**Productivity: 1000** 

doses/hour

Power: 1kW

Volume of filling hopper:

30 lt

**Dimensions:** 2000\*1000\*2000mm