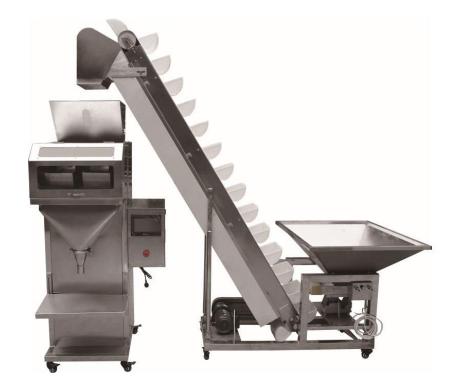

## Semi-automatic filling machine for packaging granulate products

Semi-automatic weighing filling machine for granulate products. It has 1 or 2 filling heads. It is made of stainless steel. It has product feeding elevator. The weighing system works with electric scales for greater accuracy and adjustable vibrating system for promoting the proctuct. It has an automatic system of dose control and automatic correction of each dose. Easy to operate with touch screen.

It is suitable for filling metallic and plastic containers, glass jars, bags.

## Technical Specifications

Voltage: 220V

Weighing filling heads: 1-2

Filling range: 10-5000gr

Filling accuracy: ± 1-5gr

**Productivity:** 800-1000 doses/hour

Power: 300W

**Dimensions:** 600\*830\*850mm