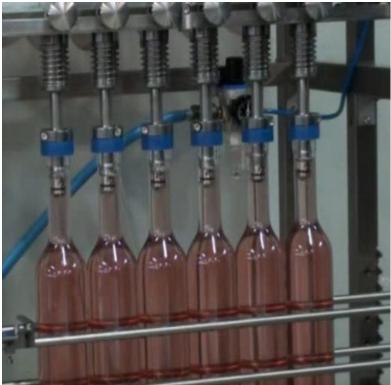

## Semi-automatic level filling machine for packaging liquid products

Semi-automatic level filling machine, for packaging liquid products in glass and plastic bottles of various dimensions.

It is made of stainless steel.

The function of the machine is pneumatic (without the need for electricity).

The adjustment of the desired level is made easily and fast, regardless of the shape and the volume of the bottle.

## Technical Specifications

Voltage: pneumatic

Level filling headss: 6

Filling range: 100ml-10.000ml

**Filling accuracy: +-1%** 

**Productivity:** up to 900 bottles/hour

Tank volume: 60 Lt

Bottle height: 100-360mm