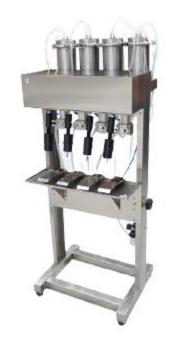

## Semi-automatic level filling machine for packaging liquid products

Semi-automatic level filling machine with vacuum, for foaming liquid products in glass bottles.

It is made of stainless steel.

The function is pneumatic without the need for electricity, ideal for explosive and flammable products.

The adjustment of the desired level is made easily and fast, regardless of the shape and the volume of the bottle.

## Technical Specifications

Voltage: pneumatic

Filling range: 5-5000ml

Filling heads: 2 or 4

Filling accuracy: ≤ 1%

Productivity: 600-1000 bottles/hour

Bottle neck diameter:

5-35mm

Bottle height: ≤ 250mm

**Dimensions:** 1500\*500\*640mm

Weight: 70Kgr