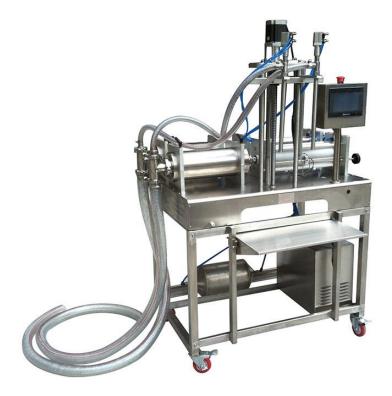

## Semi automatic volumetric filling machine for packaging liquid products

Semi automatic volumetric fiilling machine for packaging liquid and semi viscous products.

It is made of stainless steel.

Easy to operate and the adjustment of the dose.

The filling machine has INOX volumetric filling heads (1,2 or 4) for greater productivity speed.

Ability to install a product tank (simple or double bottom heated tank) with stirring system and speed adjustment.

## Technical Specifications

Voltage: 220V

Filling range: 10-100ml, 20-280ml, 50-500ml, 100-1000ml, 500-2800ml, 1000-5000ml

Filling accuracy: 1-2%

Productivity: 600-1500

doses/hour

Power: 10W