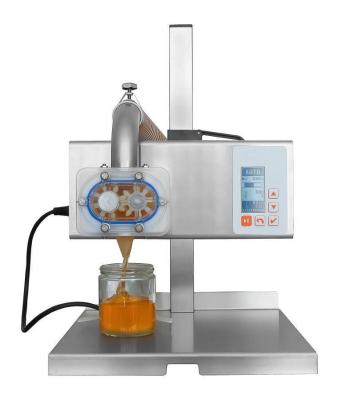

## Semi-automatic dose filling machine for packaging viscous products

Semi-automatic dose filling machine for highly viscous products.

It is made of stainless steel.

Easy to use, to adjust the dose and cleaning the machine.

The machine has either a gear filling head or an impeller filling head.

Ability to install a product tank (simple or double bottom heated tank) with stirring system and speed adjustment.

## Technical Specifications

Voltage: 220V

Filling range: 10-2000gr

Filling accuracy: ≤ 1%

Productivity: 350 jars/hour(500gr)

Power: 100W

**Dimensions:** 250\*400\*500mm

Weight: 20 Kgr