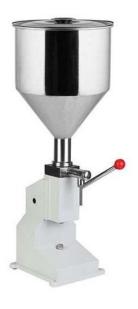

## Manual filling machine for packaging liqiuid and semi viscous products

Manual filling machine for packaging liquid and semi viscous products.

Easy to operate and the adjustment of the dose.

The components that come in contact with the materials are made of stainless steel.

Easy and safe operation.

Available in manual and semi-automatic mode.

Ideal for small businesses, workshops, etc.

## Technical Specifications

Filling range: 5-50ml

Filling accuracy: ≤ 1%

**Productivity:** 500 doses/hour

**Dimensions:** 350\*330\*880mm

Weight: 13 Kgr