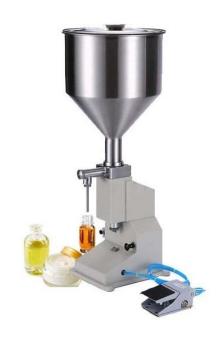

## Manual filling machine for packaging liqiuid and semi viscous products

Manual filling machine for packaging liquid and semi viscous products.

Easy to operate and the adjustment of the dose.

The components that come in contact with the materials are made of stainless steel.

Easy and safe operation.

Available in manual and semi-automatic mode.

Ideal for small businesses, workshops, etc.

## Technical Specifications

Filling range: 5-50ml

Filling accuracy: ≤ 1%

**Productivity:** 500 doses/hour

**Dimensions:** 350\*330\*880mm

Weight: 13 Kgr