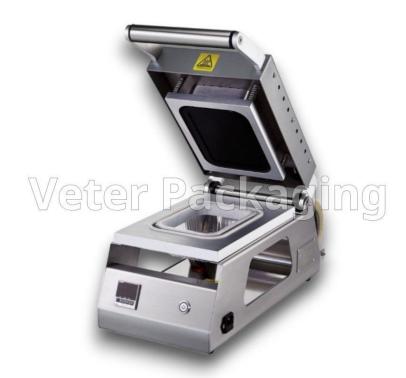

## MANUAL TRAY SEALING MACHINE (MS)

Manual tray sealing machine for plastic trays of various dimensions. The sealing is made manually. The machine is made of stainless steel. Fast and easy mold change for various tray dimensions. Electronic adjustment of sealing temperature. Simple and easy operation. Custom made tray mold depending on the application requirements.

## Technical Specifications

Voltage:

220V, 220V, 220V, 220V

Power: 0.7kW, 0.7kW,

0.7kW, 0.7kW

Max tray dimensions mm: 250\*180\*100, 240\*150\*100, 270\*220\*100, 260\*190\*100

Max film width mm: 180, 180, 220, 220

Max film diameter mm: 160, 160, 160, 160

Productivity: 6-8 cyc/min, 6-8 cyc/min, 6-8 cyc/min, 6-8 cyc/min

Dimensions: 525\*256\*250, 525\*256\*250, 545\*296\*250, 545\*296\*250

Weight kgr: 17, 18, 19, 20