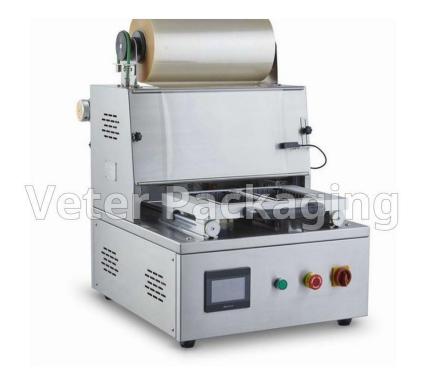

## SEMI AUTOMATIC TRAY SEALING MACHINE WITH MODIFIED ATMOSPHERE PACKAGING (MAP) (SS-MAPN)

Semi automatic tray cup sealing machine with modified atmosphere packaging (MAP) for plastic trays of various dimensions.

A great advantage of modified atmosphere sealing (MAP) is that it ensures the quality of the product, keeping it fresh, without altering the color, appearance and taste of the product. Programmable touch screen control system. Real-time operation error indicator. The machine is made of stainless steel. Custom made tray mold depending on the application requirements. Easy and simple operation.