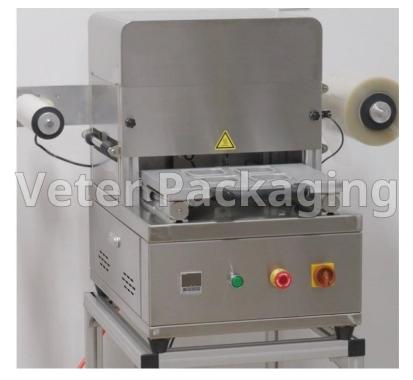

## SEMI AUTOMATIC TRAY SEALING MACHINE (SS-M)

Semi automatic cup-tray sealing machine for various dimensions. The machine is made of stainless steel. Fast and easy mold change for different size of trays. Electronic adjustment of the welding temperature. Easy and simple operation. Custom made tray mold depending on the application requirements.

## Technical Specifications

Voltage: 220V, 220V

Power: 0.6kW, 1.8kW

Max tray dimensions mm: 227\*178\*60, 385\*265\*100

Max film width mm: 250, 330

Max film diameter mm: 220, 220

Productivity: 7-8 cyc/min, 7-8 cyc/min