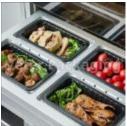

## SEMI AUTOMATIC VACUUM SEALING MACHINE WITH MODIFIED ATMOSPHERE PACKAGING (MAP) (SS-VMAP)

Semi automatic vacuum sealing machine with modified atmosphere packaging (MAP), for plastic trays of various dimensions. Ideal for trays, food (dairy, cheese, cold cuts, meat, fish, cremes, salads, pickles, olives, fruit, vegetables, paste, dry nuts, ready meals, etc.), chemicals, cosmetics (face cremes, daily care products). A great advantage of modified atmosphere sealing (MAP) is that it ensures the quality of the product, keeping it fresh, without altering the color, appearance and taste of the product. Easy to operate with touch screen. Real-time operation error indicator. The machine is made of stainless steel. Custom made tray mold depending on the application requirements.