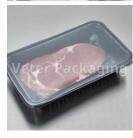

## SEMI AUTOMATIC VACUUM SEALING MACHINE WITH MODIFIED ATMOSPHERE PACKAGING (MAP) (SS-VMAP)

Semi automatic vacuum sealing machine with modified atmosphere packaging (MAP), for plastic trays of various dimensions. Ideal for trays, food (dairy, cheese, cold cuts, meat, fish, cremes, salads, pickles, olives, fruit, vegetables, paste, dry nuts, ready meals, etc.), chemicals, cosmetics (face cremes, daily care products). A great advantage of modified atmosphere sealing (MAP) is that it ensures the quality of the product, keeping it fresh, without altering the color, appearance and taste of the product. Easy to operate with touch screen. Real-time operation error indicator. The machine is made of stainless steel. Custom made tray mold depending on the application requirements.