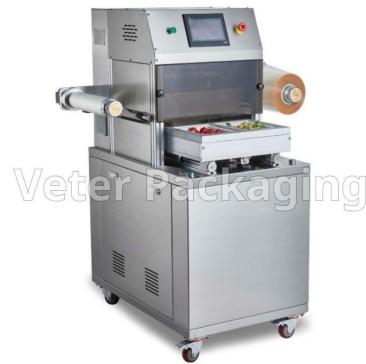

## SEMI AUTOMATIC VACUUM SEALING MACHINE WITH MODIFIED ATMOSPHERE PACKAGING (MAP) (SS-VMAP)

Semi automatic vacuum sealing machine with modified atmosphere packaging (MAP), for plastic trays of various dimensions. Ideal for trays, food (dairy, cheese, cold cuts, meat, fish, cremes, salads, pickles, olives, fruit, vegetables, paste, dry nuts, ready meals, etc.), chemicals, cosmetics (face cremes, daily care products). A great advantage of modified atmosphere sealing (MAP) is that it ensures the quality of the product, keeping it fresh, without altering the color, appearance and taste of the product. Easy to operate with touch screen. Real-time operation error indicator. The machine is made of stainless steel. Custom made tray mold depending on the application requirements.

## Technical Specifications

Voltage: 220V, 380V

Power: 2.4kW, 3,5kW

Max tray size mm: 390\*260\*60, 490\*330\*60

Max film width mm: 320, 390

Max film diameter mm: 220, 220

Productivity: 2-3 cyc/min, 2-3 cyc/min