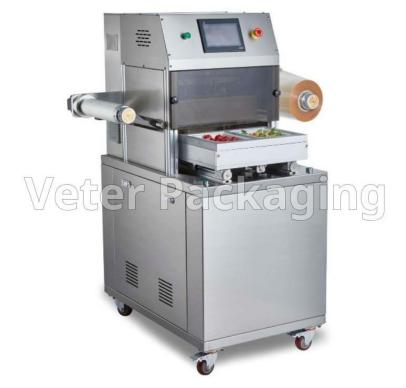

## SEMI AUTOMATIC VACUUM SEALING MACHINE WITH MODIFIED ATMOSPHERE PACKAGING (MAP) (SS-VMAP)

Semi automatic vacuum sealing machine with modified atmosphere packaging (MAP), for plastic trays of various dimensions.

A great advantage of modified atmosphere sealing (MAP) is that it ensures the quality of the product, keeping it fresh, without altering the color, appearance and taste of the product. Easy to operate with touch screen. Real-time operation error indicator. The machine is made of stainless steel. Custom made tray mold depending on the application requirements.