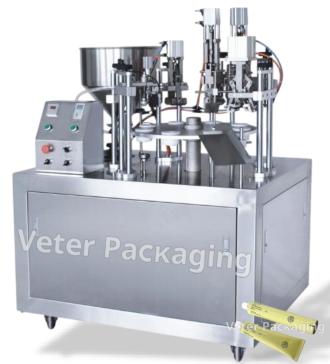

## AUTOMATIC ROTARY FILLING SEALING PACKAGING MACHINE FOR METALLIC TUBES (AS-MT)

Automatic rotary filling sealing packaging machine for metallic tubes. Ideal for products such as, food (paste, ointments), cosmetics (creme face / body, toothpaste, hair colors, lip balm), pharmaceuticals. chemicals (silicone, paints, glue, water colors). Suitable for pharmacies, cosmetic production units, etc. The machine consists centering system, of. tube automatic volumentric filling system, automatic sealing system (folding of the tubes), ability place embossed printing, heated a double-bottomed tank with stirring can be installed as additional equipment. Easy to install and operate.

## Technical Specifications

Power: 0,75KW

Filling range: 5-50ml

Filling accuracy:

≤±0.5%

Tube diameter: Φ10-50mm

Tank volume: 40L

Productivity: 700-800 tubes/hour

Air pressure: 0.5-0.7MPa

Voltage: 220V

Dimensions: 1500\*1600\*1650mm

Weight: 300 Kg