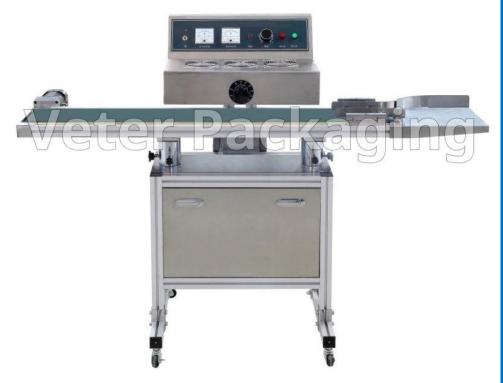

## AUTOMATIC AIR-COOLED INDUCTION SEALING MACHINE

Automatic air-cooled sealing machine of continuous flow, suitable for PE, PP, PET, PS containers and also glass containers. Ideal for products such as, food (ketschup, mustard, mayonaisse, kids drinks, milk, cacao, spices, etc.), cosmetics (face / body cremes, etc.), medicine (pills, food supplements, vitamins, etc.), chemicals (pesticides, lubricants etc.). During operation, the principle of electromagnetic induction is used, where a high temperature is produced and thus the melting of the film on the mouth of the package is achieved. This sealing process makes the product more durable and extends its shelf life. Easy and simple operation. The machine can be integrated to an automatic packaging line. It is not ideal for metallic caps.

## Technical Specifications

Voltage: 220V

Power: 1,8kW

Cooling system:
Air cooled

Sealing diameter: Φ20-130mm

Container height: 40-400mm

Conveyor belt speed: 0-12m/min

Productivity: 80-100 containers/min

Dimensions: <u>1550\*550</u>\*1350mm

Weight: 100Kgr