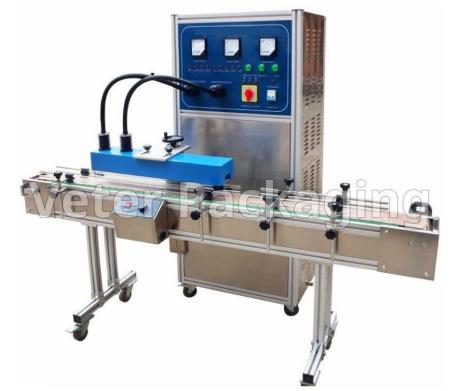

## AUTOMATIC WATER-COOLED INDUCTION SEALING MACHINE

Automatic water-cooled sealing machine of continuous flow, suitable for PE, PP, PET, PS containers and also glass containers. Ideal for products such as, food (ketschup, mustard, mayonaisse, kids drinks, milk, cacao, spices, etc.), cosmetics (face / body cremes, etc.), medicine (pills, food supplements, vitamins, etc.), chemicals (pesticides, lubricants etc.). During operation, the principle of electromagnetic induction is used, where a high temperature is produced and thus the melting of the film on the mouth of the package is achieved. This sealing process makes the product more durable and extends its life. The machine can be integrated to an automatic packaging line.

## Technical Specifications

Voltage: 220V

Power: 2,5kW

Cooling system: Water-cooled

Sealing diameter: Φ20-50mm

Container height: 40-300mm

Conveyor belt speed: 0-18m/min

Productivity: 80-100 containers/min

Dimensions: 1880\*630\*1000mm

Weight: 160Kgr