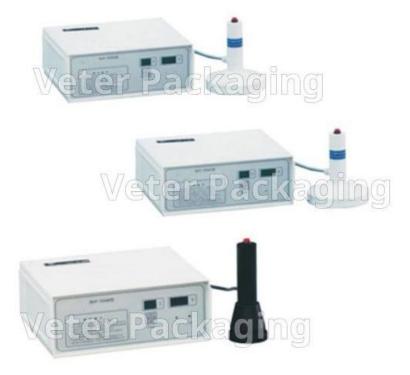

## MANUAL PORTABLE INDUCTION SEALING MACHINE

Manual portable induction sealing machine. Suitable for glass or plastic containers. Ideal for products such as, food (ketschup, mustard, mayonaisse, kids drinks, milk, cacao, spices, etc.), cosmetics (face / body cremes, etc.), medicine (pills, food supplements, vitamins, etc.), chemicals (pesticides, lubricants, car oils etc.). During operation, the principle of electromagnetic induction is used, where a high temperature is produced and thus the melting of the film on the mouth of the package is achieved. This sealing process makes the product more durable and extends its life. Possibility of installing a different case for packages with different sealing diameters. Easy and simple operation. Low price.

## Technical Specifications

Voltage: 220V

Power: 500W

Sealing diameter: Φ20-90mm, Φ10-30mm, Φ60-130mm, Φ20-60mm

Sealing time: 0-9,9s (adjustable)

Productivity: 5-20 containers/min

**Dimensions:** 340\*290\*150mm

Weight 5Kgr