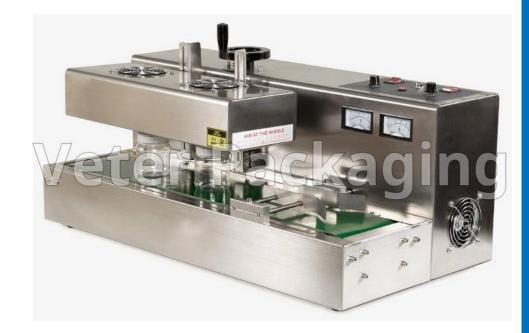

## SEMI AUTOMATIC DESKTOP AIR-COOLED SEALING MACHINE

desktop air-cooled Semi automatic machine of continuous flow, suitable for PE, PP, PET, PS containers and also glass containers. Ideal for products such as, food (ketschup, mustard, mayonaisse, kids drinks, milk, cacao, spices, etc.), cosmetics (face / body cremes, etc.), medicine (pills, food supplements, vitamins, etc.), chemicals (pesticides, lubricants etc.). During operation, the principle of electromagnetic induction is used, where a high temperature is produced and thus the melting of the film on the mouth of the package is achieved. This sealing process makes the product more durable and extends its life. Easy and simple operation. Low price. It is not ideal for metallic caps.

## Technical Specifications

Voltage: 220V

**Power: 1500W** 

Cooling system:
Air-cooled

Conveyor belt speed: 0-12m/min

sealing diameter: Φ20-50mm

Container height: 40-200mm

Sealing time: 0-9,9s (adjustable)

Productivity: 20-60 containers/min

Dimensions: 1150\*480\*400mm

Weight: 45Kgr