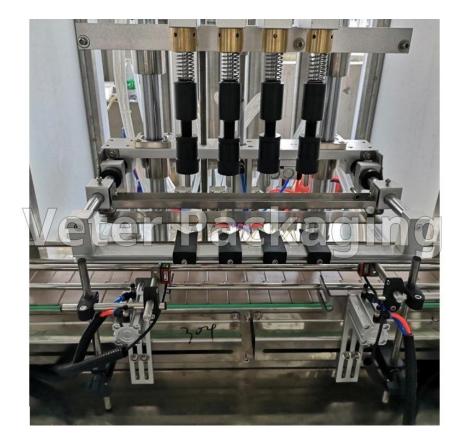

## AUTOMATIC PACKAGING LINE FOR BEER, TSIPOURO, OUZO, WINE (PL-B)

Automatic packaging line for beer, tsipouro, ouzo, wine, etc. The packaging line consists of a group of the following individual machines, automatic vacuum level filling machine, with INOX filling heads, automatic rotary, capping machine for metallic crown type or screw caps, with system for feeding and placing the caps on the bottles, automatic labelling machine, for self adhesive labels, which has a stepper motor for greater accuracy, collection table.

## Technical Specifications

Voltage: 380V

Volumetric filling heads: 4 – 6

Filling range: 50ml-1000ml

Filling accuracy: +-1%

Productivity: up to 1500 bottles/hour