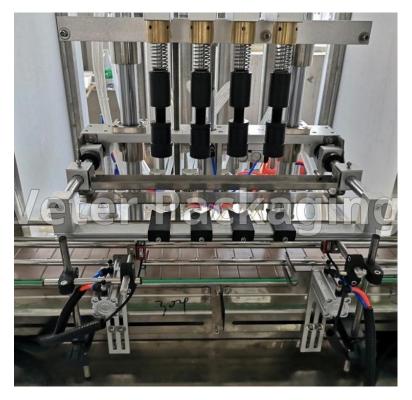

## **AUTOMATIC PACKAGING LINE** FOR BEER, TSIPOURO, OUZO, WINE (PL-B)

Automatic packaging line for beer, tsipouro, ouzo, wine, etc.

The packaging line consists of a group of the following individual machines, automatic vacuum level filling machine, with INOX filling heads, automatic rotary, capping machine for metallic crown type or screw caps, with system for feeding and placing the caps on the bottles, automatic labelling machine, for self adhesive labels, which has a stepper motor for greater accuracy, collection table.

## **Technical Specifications**

Voltage: 380V

**Volumetric filling heads:** 4 - 6

Filling range: 50ml-1000ml

Filling accuracy: +-1%

**Productivity:** up to 1500 bottles/hour