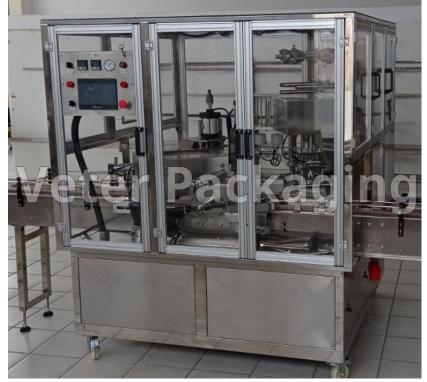

## AUTOMATIC ROTARY SEALING MACHINE FOR PLASTIC TRAYS (AR-FS)

Automatic rotary sealing machine for plastic trays, with sungle or double sealing heads.

The packaging machine consists of the following: Automatic system with conveyor belt for placing the trays on the machine. Automatic filling machine for all kind of products (optional). Automatic sealing and cutting of the film or sealing of preformed aluminum foil. Automatic system for placing the caps on the trays (optional). Exit of the trays on a conveyor belt or a collection table. Easy to operate and adjust.

## Technical Specifications

Voltage: 220V

Power: 1,5kW

Sealing diameter: Φ95 (depending on the application requirements)

Productivity: 800-1000 trays/hour (single head), 1600-2000 trays/hour (double head)

Dimensions: 1000mm\*1000mm\*1650mm

Weight: 250kg