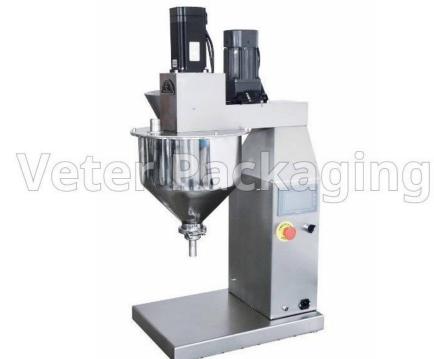

## SEMI AUTOMATIC DESKTOP FILLING MACHINE FOR PACKAGING PRODUCTS IN POWDER FORM (STF-P)

Semi automatic desktop filling machine for packaging products in powder form. It is made of stainless steel. The dosing system works with a servo motor for greater accuracy (stepper motor). It has a monitoring system of dose weighing control with great accuracy. Machine height adjustment. At the hopper there is a side opening. Ability to enter up to 10 codes in memory. Easy to operate with touch screen. Compact construction, ease of maintance and cleaning of the machine. It is suitable for filling metallic and plastic containers, glass jars, bags. Depending on the requirements of the application, it is possible to change the way of filling, from granular products to powder form products and reverse, just by installing the appropriate component.

## Technical Specifications

Voltage: 220V

Filling range: 5-30gr, 20-50gr, 30-100gr, 50-200gr, 100-300gr, 200-500gr (screw change)

Filling accuracy: ≤ 0,3%

Productivity: 600-1000 doses/hour

Hopper volume: 20L

Power: 1kW

Dimensions: 650\*750\*1050mm

Weight: 80Kgr