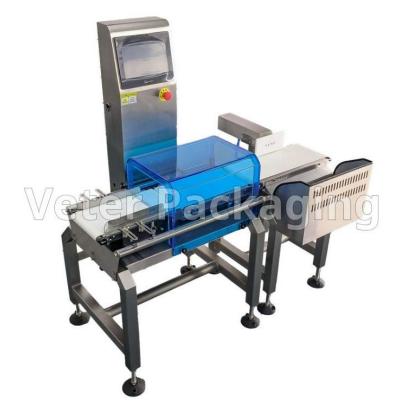

## AUTOMATIC WEIGHT CONTROLLER

Automatic weight controller, suitable for automatic packaging weight control and disposal – removal of packages that do not meet the specifications (defective products), during the production process. Ideal for products such as, food, pharmaceuticals, chemicals and various industries. It is made of stainless steel. Easy to operate as it has a color LCD touch screen. It can store up to 200 product codes, with easy switching between them. It has a detector for detecting empty packages, and and adjustable speed conveyor belt. It is possible to activate a security code and access to the system, to be used only by authorized personnel. Easy to disassemble, clean and maintain.

It can be integrated to an automatic packaging line.

## Technical Specifications

Voltage: 220V

Power: 100W

Weighting range: 5 έως 1500gr

Filling accuracy: +-1%

Productivity: up to 100 containers/min

Max container dimensions:
L 300mm
W 250mm
H 10-250mm

Weight: 80Kgr