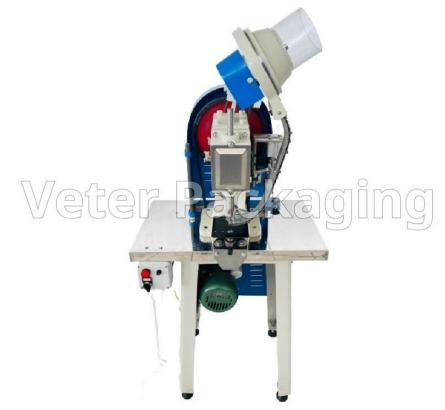

## EYELET MACHINE ON A CARDBOARD

The machine is suitable for placing cartboard (as a label) on plastic bags. Ability to place 1 or 2 eyelets (single or double head). The eyelets are fed automatically with a vibrator. The distance of the 2 eyelets is adjustable and nailed at the same time for easier and faster operation. Easy to operate and maintain.

## Technical Specifications

Voltage: 220V

Power: 550W

Eyelet size range: 60 -150mm

Nail width: 4mm or less

**Dimensions:** 680\*450\* 1400mm

Weight: 220Kgr