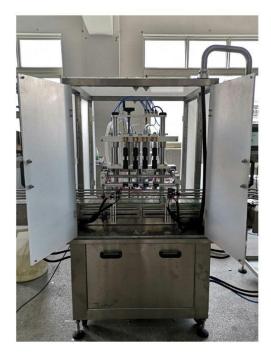

## Automatic level filling machine with vacuum

Automatic level filling machine with vacuum, for liquid and foaming products, in miniatures and glass bottles.

It is made of stainless steel.

The adjustment of the desired level is made easily and fast, regardless of the shape and the volume of the bottle.

High accuracy and speed results are achieved with this type of filling method.

## Technical Specifications

Voltage: 220V

Power: 1kW

Filling range: 50-750ml

Filling heads: 2 or 4 or 6

Filling accuracy: ≤ 1%

**Productivity:** up to 1500

bottles/hour