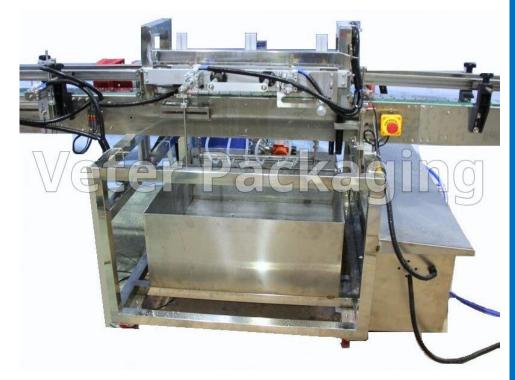

## AUTOMATIC WASHING MACHINE FOR JARS AND BOTTLES WITH INVERSION SYSTEM

Automatic washing machine for jars and bottles with inversion system. Ideal for, beer, tsipouro, ouzo, wine bottles etc., jars for sauce, marmelade, pickles, etc. The machine has, 4 or 6 washing nozzles, inversion system of the containers, 2m conveyor belt. The washing is done with water or the addition of a suitable disinfectant used in the food industry. It can be integrated to an automatic packaging line. Easy to operate and maintain.

## Technical Specifications

Voltage: 220V

Power: 550W

Washing heads:

4 or 6

Bottle/jar diameter: 50-100mm

Bottle/jar height: 120-300mm

Productivity: 1800-2000 bottles/hour