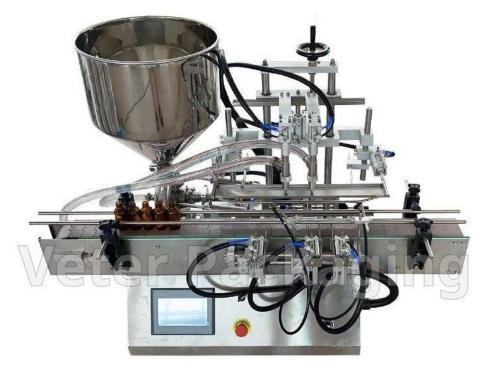

## AUTOMATIC MINI DESKTOP VOLUMETRIC FILLING MACHINE (ATF-V)

Automatic mini desktop volumetric filling machine, for packaging viscous and semi viscous products in small packages. It is made of stainless steel, and has 1m conveyor belt. Ideal for food, cosmetics, essences, olive oil, medicine, chemicals, pesticides, etc. Easy to operate with touch screen. The adjustment of the INOX volumetric filling heads is made easily and quickly, while their operation is pneumatic. It has an INOX tank for product feeding, with automatic level control system and ability to be heated with stirring system. The machine can be integrated to an automatic packaging line. Technical Specifications

Volumetric INOX filling heads: 2

Voltage: 220V

Filling range: 20-100ml, 30-300ml

Filling accuracy: +- 1%

Filling temperature: 5-90° C

Productivity: 500-600 bottles, jars/hour

Power: 500W

Dimensions: 1000\*600\*700mm