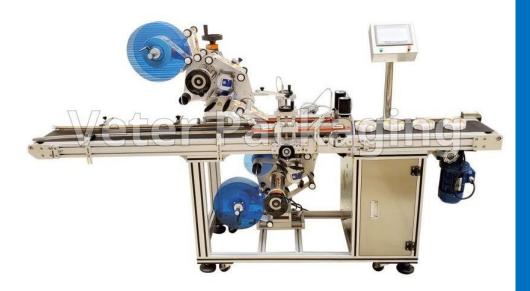

## AUTOMATIC LABELLING MACHINE FOR TOP BOTTOM LABELS (AL-TB)

Automatic labelling machine for placing simultaneously top and bottom labels. Ideal for jars (sauce, marmelade, spoon sweets, olive paste), tupper (olives, dressings, sweets, etc), containers, bags, boxes and generally smooth surfaces. The labelling heads have stepper motors for greater application accuracy. There is the ability to place thermal printer for dates of production, expiration, LOT, etc. It is made of stainless steel, with 2m conveyor belt with adjustable speed. Easy to operate and make adjustments, with touch screen. The machine can be integrated to an automatic packaging line.

## Technical Specifications

Voltage: 220V

Package diameter: L 40-400 W:40-200 H:0.2-120mm

Label height: 20-300mm

Label width: 20-150mm

Internal label roll diameter: 76mm

External label roll diameter: ≤280mm

Productivity: 1500-2200 labels/hour

Dimensions: 2130\*760\*1300mm

Weight: 255Kgr