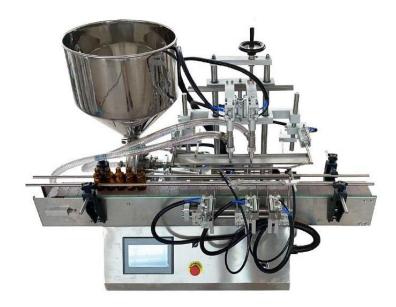

## AUTOMATIC DESKTOP VOLUMETRIC FILLING MACHINE

Automatic mini desktop volumetric filling machine, for packaging viscous and semi viscous products in small packages. It is made of stainless steel, and has 1m conveyor belt. Ideal for food, cosmetics, essences, olive oil, medicine, chemicals, pesticides, etc. Easy to operate with touch screen. The adjustment of the INOX volumetric filling heads is made easily and quickly, while their operation is pneumatic. It has an INOX tank for product feeding, with automatic level control system and ability to be heated with stirring system.

## Technical Specifications

Volumetric INOX filling heads: 2

Voltage: 220V

Filling range: 20-100ml,

30-300ml

Filling accuracy: ±1%

Filling temperature: 5-

90° C

**Productivity:** 500-600 bottles, jars/hour

Power: 500W

**Dimensions:** 1000\*600\*700mm