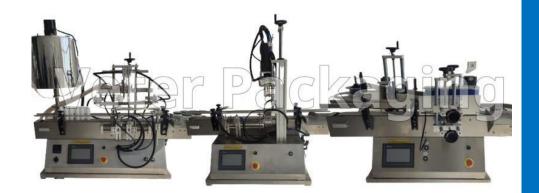

## AUTOMATIC MINI TABLETOP PACKAGING LINE FOR SMALL CONTAINERS (PTL)

Automatic mini tabletop packaging line for small containers. It is made of stainless steel, and is suitable for bottles, vases and various containers. The line constists of automatic tabletop volumetric filling machines with 2 filling heads and touch screen, automatic tabletop capping machine with touch screen, and automatic tabletop labelling machine with stepper motor for greater accuracy, and touch screen.

Each of the machines has 1m of conveyor belt, and they can be placed either in series or independently.