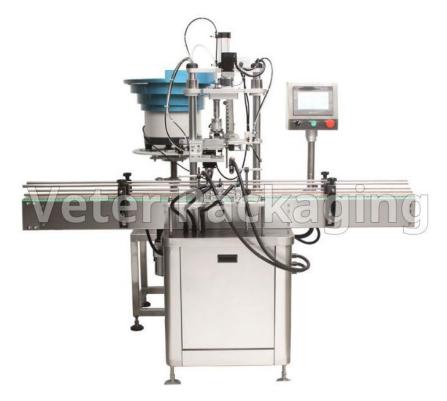

## AUTOMATIC CAPPING MACHINE FOR CAPS OF GLASS BOTTLES (AC-GB)

Automatic capping machine for metallic twist off caps of glass jars and glass bottles of different dimensions. Ideal for food bottles (milk, juice, tea, etc). There is an automatic feeder of caps.

## Technical Specifications

Voltage: 220V

Capping diameter: **Ф38-Ф85mm** 

Container height: 90mm-160mm

Productivity: +- 1000 bottles/hour

Dimensions: 2000\*960\*1700mm

Weight: 200Kgr