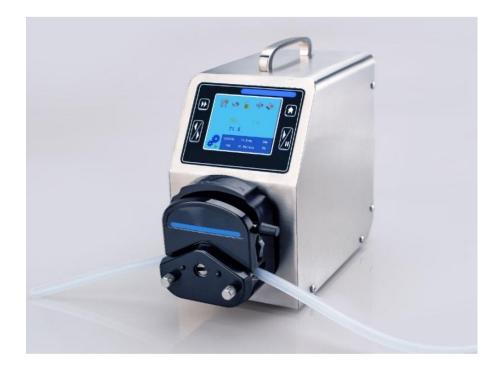

## Semi-automatic filling machine with peristaltic pump

It is ideal for liquid products.

It has an LCD touch screen, from where all settings are made. The filling process is monitored in real time from the screen, where the flow rate and the motor speed are shown.

The way the pump works ensures very high filling accuracy.

Can be stored 9 sets of data.

In case of a power failure, there is a data storage function.

## Technical Specifications

Voltage: 220V

Speed range: 0.1-600rpm

**Filling accuracy:** ≤ 1%

**Productivity:** 0-15 doses/min

Power: 50W

Dimensions: 254xx184x145mm

Weight: 4,8kgr