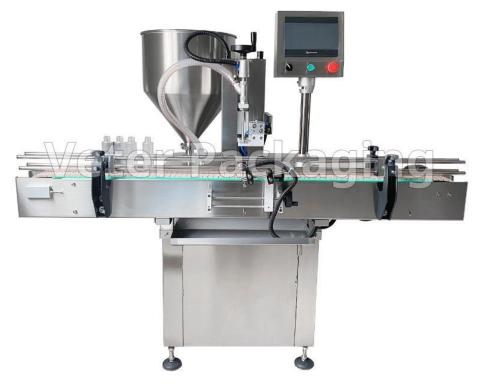

## AUTOMATIC DOSE FILLING MACHINE WITH ROTOR PUMP (SERVO MOTOR) (AF-R)

**Automatic dosing filling machine for packaging** viscous and viscous products. machine is made of stainless steel, with a 2 meter conveyor belt. Ideal for food (olive oil, seed oils, olive paste, honey, dressings, etc.), chemicals, cosmetics, etc. It has a lobe pump (Rotor pump) with a Servo motor. Easy to operate with PLC control system touch screen. The advantages of a servo filler are easy dose adjustment, filling speed adjustment. It has a stainless steel feed tank, with an automatic level control system and the ability to stir and heat it. The machine can be integrated to an automatic packaging line.

## Technical Specifications

Voltage: 220V

Filling heads: 1-2-4

Filling range: 30-5000ml

Air pressure: 0.5-0.6 Mpa

Filling accuracy: ≤ 0.5%

Productivity: 5-20 containers/min (depends on the container)

Power: 1000W